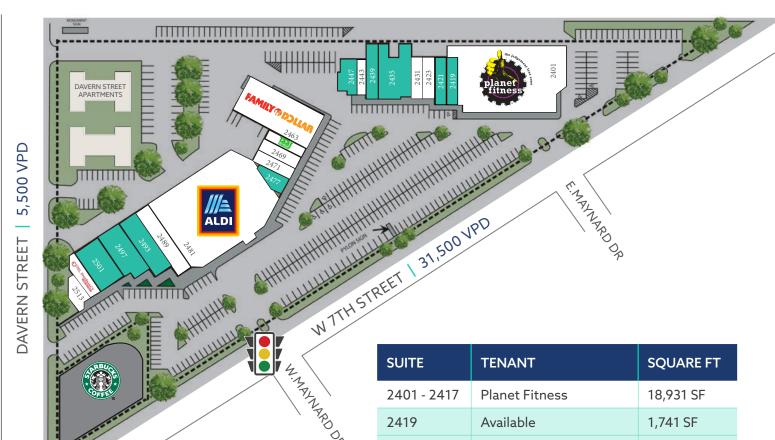

# SITE MAP WITH TENANT LIST

| SUITE       | TENANT                              | SQUARE FT |
|-------------|-------------------------------------|-----------|
| 2401 - 2417 | Planet Fitness                      | 18,931 SF |
| 2419        | Available                           | 1,741 SF  |
| 2421        | Available                           | 1,474 SF  |
| 2423        | Nile Chiropractic                   | 1,400 SF  |
| 2431        | Nubian Labs (Barbershop)            | 1,400 SF  |
| 2435        | Available                           | 5,551 SF  |
| 2439        | Available                           | 1,900 SF  |
| 2443        | Tobacco Times                       | 1,030 SF  |
| 2447        | Available (Restaurant)              | 2,450 SF  |
| 2463        | Family Dollar                       | 9,100 SF  |
| 2467        | Taaj Services                       | 1,400 SF  |
| 2469        | 5 Star Cafe                         | 1,400 SF  |
| 2471        | TT Angel Nails                      | 1,400 SF  |
| 2473        | Available (Former Cell Phone Store) | 1,203 SF  |
| 2477        | Available                           | 2,482 SF  |
| 2481        | Aldi                                | 24,781 SF |
| 2489        | Yarmo Liquor                        | 3,000 SF  |
| 2493        | Available                           | 3,395 SF  |
| 2497        | Available                           | 3,500 SF  |
| 2501        | Available                           | 4,140 SF  |
| 2509        | Etel Pharmacy                       | 1,700 SF  |
| 2513        | Subway                              | 1,235 SF  |