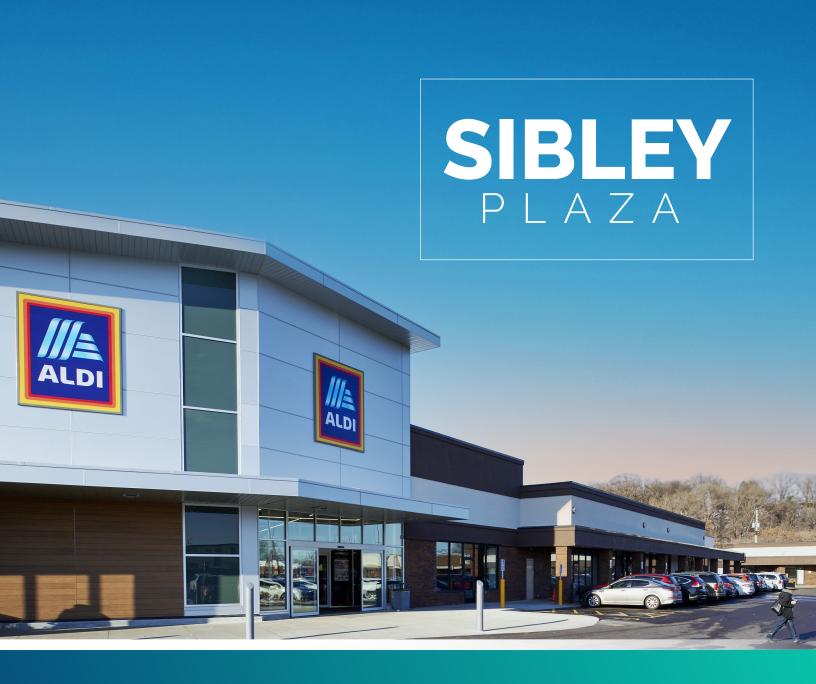

2401 West 7th Street St. Paul, MN 55116

# PROPERTY HIGHLIGHTS

### **RE Taxes:**

\$2.30 PSF

ALDI, PLANET FITNESS ANCHORED CENTER

NEWLY REMODELED

MINUTES AWAY
DOWNTOWN ST.PAUL

AMPLE PARKING

GREAT VISIBILITY
SIGNAGE AVAILABLE

GATEWAY SITE FROM MSP INTER. AIRPORT