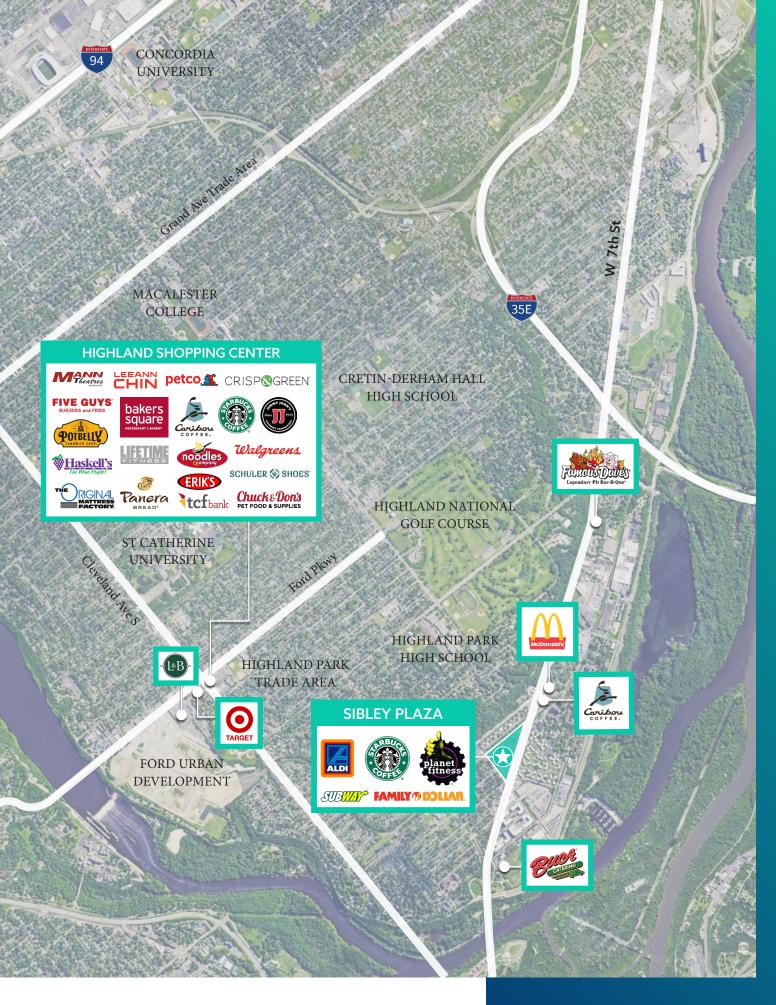

# **Traffic Counts**

W 7th Street Davern Street 31,500 vpd 31,500 vpd

\* Source: MNDOT 2018 Study averages are per day total cars

1 MILE

11,447 POPULATION

\$68,739 MEDIAN HH INCOME

\$102,629 AVERAGE HH INCOME

。。。。 OOOO UUUU 3 MILES

88,085 POPULATION

\$82,692 MEDIAN HH INCOME

\$117,218 AVERAGE HH INCOME

ÖÖÖÖÖ ÖÖÖÖÖ 5 MILES

280,846 POPULATION

\$69,384 MEDIAN HH INCOME

\$97,473 AVERAGE HH INCOME